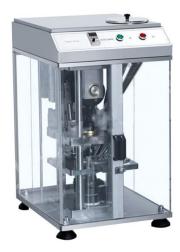

## **Single Punch Electric Tablet Press Laboratory Powder Tablet Machine**

**Item Number: TPM-03** 

## Introduction

The single-punch electric tablet press is a laboratory-scale tablet press suitable for corporate laboratories in pharmaceutical, chemical, food, metallurgical and other industries.

Learn More