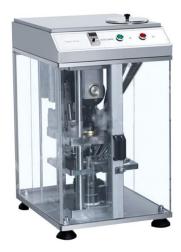

## Introduction

The single-punch electric tablet press is a laboratory-scale tablet press suitable for corporate laboratories in pharmaceutical, chemical, food, metallurgical and other industries.

Learn More