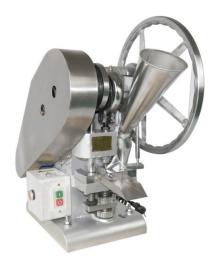

## Single Punch Electric Tablet Press Machine Tdp Tablet **Punching Machine**

**Item Number: TPM-04** 

## Introduction

The electric tablet punching machine is a laboratory equipment designed for pressing various granular and powdery raw materials into discs and other geometric shapes. It is commonly used in pharmaceutical, healthcare products, food, and other industries for small batch production and processing. The machine is compact, lightweight, and easy to operate, making it suitable for use in clinics, schools, laboratories, and research units.

## Learn More

| Adjustable punching pressure      | 15KN                                                                    |
|-----------------------------------|-------------------------------------------------------------------------|
| Adjustable tablet diameter        | 5mm - 12mm                                                              |
| Tablet diameter range             | 5-12mm (5, 6, 8, 10, 12MM available in stock, choose any specification) |
| Adjustable tablet thickness       | 2-6mm                                                                   |
| Production capacity               | 5000 pieces/hour                                                        |
| Motor power                       | 0.37kW                                                                  |
| Wooden box packaging Dimensions   | 710*450*775mm                                                           |
| Weight including outer wooden box | 65kg (including export fumigation-free wooden box packaging)            |