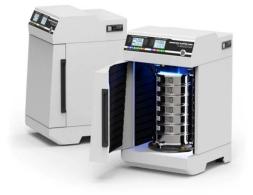

## Slap Vibrating Sieve

Item Number: KT-T200TAP

## Introduction

KT-T200TAP is a slapping and oscillating sieving instrument for laboratory desktop use, with 300 rpm horizontal circular motion and 300 vertical slapping motions to simulate manual sieving to help sample particles pass through better.