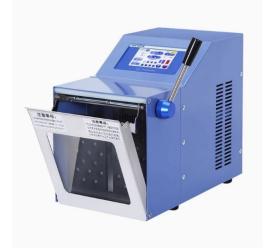

## Slapping Type Sterile Homogenizer Tissue Mashing Homogenizer Disperser

Item Number: KTL-6

## Introduction

The slapping sterile homogenizer can effectively separate the particles contained in and on the surface of solid samples, ensuring that the mixed samples in the sterile bag are fully representative.