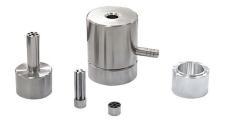

| Instrument model                       | РМТ                       |
|----------------------------------------|---------------------------|
| Sample shape                           |                           |
| Die heating                            | Alloy tool steel :Cr12MoV |
| Indenter hardness                      | HRC60-HRC62               |
| Sample size                            | Φ6[Φ8[Φ10]Φ15[Φ20mm(M)    |
| Cavity depth                           | 40mm (N)                  |
| Dimensions                             | Φ53*120mm (L*H)           |
| Weight                                 | 1.4Kg                     |
| Diagram of hydraulic powder press size |                           |