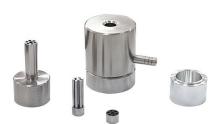

## **Special Shape Press Mold**

**Item Number: PMT** 

| Instrument model                       | РМТ                        |
|----------------------------------------|----------------------------|
| Sample shape                           |                            |
| Die heating                            | Alloy tool steel :Cr12MoV  |
| Indenter hardness                      | HRC60-HRC62                |
| Sample size                            | Φ6[[Φ8[]Φ10[]Φ15[]Φ20mm(M) |
| Cavity depth                           | 40mm (N)                   |
| Dimensions                             | Φ53*120mm (L*H)            |
| Weight                                 | 1.4Kg                      |
| Diagram of hydraulic powder press size |                            |