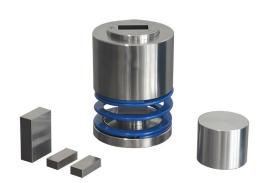

## **Square Bidirectional Pressure Mold For Lab Use**

**Item Number: PMS-F** 

## Introduction

Discover precision in molding with our Square Bidirectional Pressure Mold. Ideal for creating diverse shapes and sizes, from squares to hexagons, under high pressure and uniform heating. Perfect for advanced material processing.

Learn More

| Instrument model                       | PMSY                             |
|----------------------------------------|----------------------------------|
| Sample shape                           |                                  |
| Die material                           | Alloy tool steel : Cr12MoV       |
| Indenter hardness                      | HRC60-HRC62                      |
| Sample size                            | 12*12[]15*15[]18*18[]20*20 mm(M) |
| Cavity depth                           | 40mm (N)                         |
| Dimensions                             | Φ88*175mm(L*H)                   |
| Weight                                 | 3.0Kg                            |
| Diagram of hydraulic powder press size |                                  |