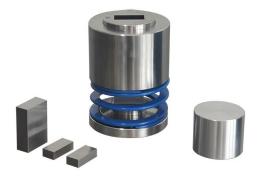

## **Square Bidirectional Pressure Mold**

**Item Number: PMS-F** 

## Introduction

Discover precision in molding with our Square Bidirectional Pressure Mold. Ideal for creating diverse shapes and sizes, from squares to hexagons, under high pressure and uniform heating. Perfect for advanced material processing.

Learn More

| Instrument model                       | PMSY                             |
|----------------------------------------|----------------------------------|
| Sample shape                           |                                  |
| Die material                           | Alloy tool steel : Cr12MoV       |
| Indenter hardness                      | HRC60-HRC62                      |
| Sample size                            | 12*12[]15*15[]18*18[]20*20 mm(M) |
| Cavity depth                           | 40mm (N)                         |
| Dimensions                             | Φ88*175mm(L*H)                   |
| Weight                                 | 3.0Kg                            |
| Diagram of hydraulic powder press size |                                  |