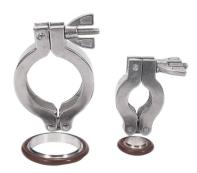

## **Stainless Steel Quick Release Clamp Vacuum Clamp/Chain Clamp/Three-Section Clamp**

Item Number: KT-VA06

## Introduction

Discover our stainless steel quick release clamp vacuum clamp, Ideal for high vacuum applications, Strong connections, reliable sealing, Easy installation, and durable design.

Learn More