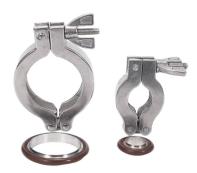

## **Stainless Steel Quick Release Vacuum Chain Three-Section** Clamp

Item Number: KT-VA06

## Introduction

Discover our stainless steel quick release clamp vacuum clamp, Ideal for high vacuum applications, Strong connections, reliable sealing, Easy installation, and durable design.

Learn More