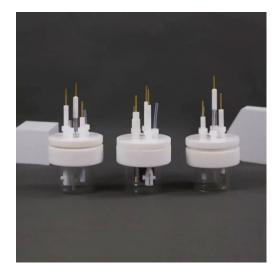

## Super Sealed Electrolytic Cell

**Item Number: ELCS** 

## Introduction

Super-sealed electrolytic cell offers enhanced sealing capabilities, making it ideal for experiments that require high airtightness.

Learn More

| Specification                | 30ml ~ 1000ml                                                                   |
|------------------------------|---------------------------------------------------------------------------------|
| Applicable temperature range | 0 ~ 60°C                                                                        |
| Sealed form                  | Thread + Apron                                                                  |
| Material                     | Boron glass + PTFE                                                              |
| Electrolytic cell hole       | Three electrode holes (6mm), two air holes (3mm), custom openings are available |