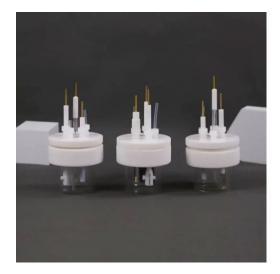

## **Super Sealed Electrolytic Electrochemical Cell**

**Item Number: ELCS** 

## Introduction

Super-sealed electrolytic cell offers enhanced sealing capabilities, making it ideal for experiments that require high airtightness.

Learn More

| Specification                | 30ml ~ 1000ml                                                                   |
|------------------------------|---------------------------------------------------------------------------------|
| Applicable temperature range | 0 ~ 60°C                                                                        |
| Sealed form                  | Thread + Apron                                                                  |
| Material                     | Boron glass + PTFE                                                              |
| Electrolytic cell hole       | Three electrode holes (6mm), two air holes (3mm), custom openings are available |