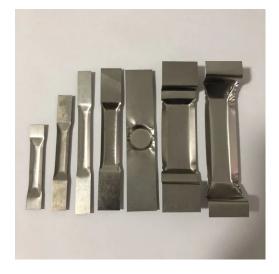

## **Tungsten Evaporation Boat For Thin Film Deposition**

Item Number: LMF-TEB

## Introduction

Learn about tungsten boats, also known as evaporated or coated tungsten boats. With a high tungsten content of 99.95%, these boats are ideal for high-temperature environments and widely used in various industries. Discover their properties and applications here.