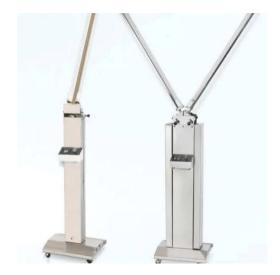

## Introduction

The UV lamp trolley is made of cold-rolled plate sprayed with plastic, and adopts a double-lamp structure; it is movable, foldable, and equipped with universal wheels, which is very convenient to use.