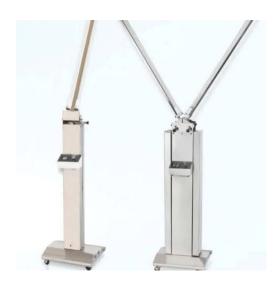

## **Uv Lamp Trolley**

**Item Number: KT-P05** 

## Introduction

The UV lamp trolley is made of cold-rolled plate sprayed with plastic, and adopts a double-lamp structure; it is movable, foldable, and equipped with universal wheels, which is very convenient to use.