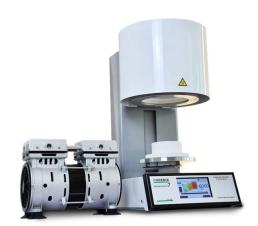

## **Vacuum Dental Porcelain Sintering Furnace**

Item Number: KT-DV10

## Introduction

Get precise and reliable results with KinTek's Vacuum Porcelain Furnace. Suitable for all porcelain powders, it features hyperbolic ceramic furnace function, voice prompt, and automatic temperature calibration.