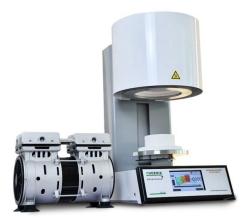

## **Vacuum Dental Porcelain Sintering Furnace**

Item Number: KT-DV10

## Introduction

Get precise and reliable results with KinTek's Vacuum Porcelain Furnace. Suitable for all porcelain powders, it features hyperbolic ceramic furnace function, voice prompt, and automatic temperature calibration.