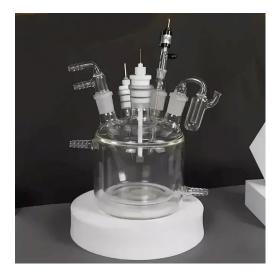

## Double Layer Five-Port Water Bath Electrolytic Electrochemical Cell

**Item Number: ELCW** 

## Introduction

Experience optimal performance with our Water Bath Electrolytic Cell. Our double-layer, five-port design boasts corrosion resistance and longevity. Customizable to fit your specific needs. View specs now.

Learn More

| Specification                | 50ml ~ 500ml                                                                    |
|------------------------------|---------------------------------------------------------------------------------|
| Applicable temperature range | 0 ~ 60°C                                                                        |
| Sealed form                  | Thread + Apron                                                                  |
| Material                     | Boron glass + PTFE                                                              |
| Electrolytic cell hole       | Three electrode holes (6mm), two air holes (3mm), custom openings are available |