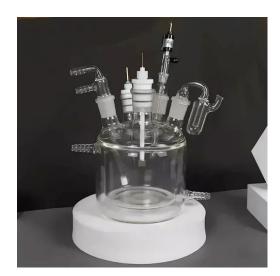

## **Water Bath Electrolytic Cell - Double Layer Five-Port**

**Item Number: ELCW** 

## Introduction

Experience optimal performance with our Water Bath Electrolytic Cell. Our double-layer, five-port design boasts corrosion resistance and longevity. Customizable to fit your specific needs. View specs now.

Learn More

| Specification                | 50ml ~ 500ml                                                                    |
|------------------------------|---------------------------------------------------------------------------------|
| Applicable temperature range | 0 ~ 60°C                                                                        |
| Sealed form                  | Thread + Apron                                                                  |
| Material                     | Boron glass + PTFE                                                              |
| Electrolytic cell hole       | Three electrode holes (6mm), two air holes (3mm), custom openings are available |