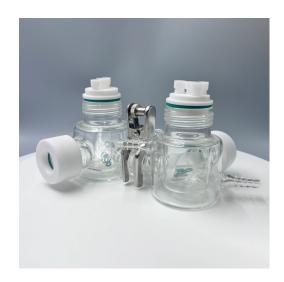

## H-Type Double-Layer Optical Electrolytic Electrochemical Cell With Water Bath

**Item Number: ELCHD** 

## Introduction

Double-layer H-type optical water bath electrolytic cells, with excellent corrosion resistance and a wide range of specifications available. Customization options are also available.

Learn More

| Specification                | 10ml ~ 1000ml                                                                   |
|------------------------------|---------------------------------------------------------------------------------|
| Applicable temperature range | 0 ~ 60°C                                                                        |
| Sealed form                  | Thread + Apron                                                                  |
| Material                     | Boron glass + PTFE                                                              |
| Electrolytic cell hole       | Three electrode holes (6mm), two air holes (3mm), custom openings are available |