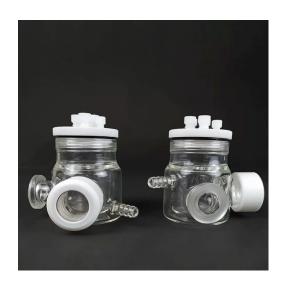

## Water Bath Electrolytic Cell - H-Type Double-Layer Optical

**Item Number: ELCHD** 

## Introduction

Double-layer H-type optical water bath electrolytic cells, with excellent corrosion resistance and a wide range of specifications available. Customization options are also available.

Learn More

| Specification                | 10ml ~ 1000ml                                                                   |
|------------------------------|---------------------------------------------------------------------------------|
| Applicable temperature range | 0 ~ 60°C                                                                        |
| Sealed form                  | Thread + Apron                                                                  |
| Material                     | Boron glass + PTFE                                                              |
| Electrolytic cell hole       | Three electrode holes (6mm), two air holes (3mm), custom openings are available |