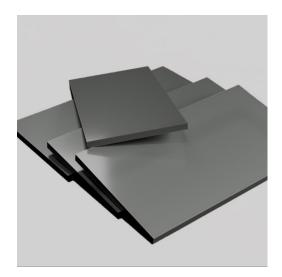

## **Carbon Graphite Plate - Isostatic**

**Item Number: KM-D11** 

Introduction

Learn More

thickness / width / length

1-50\*100\*100mm