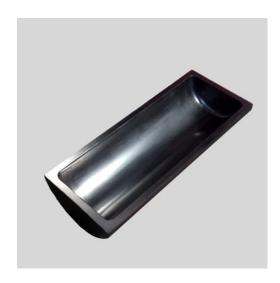

## **Carbon Graphite Boat -Laboratory Tube Furnace With Cover**

**Item Number: KM-D10** 

#### Introduction

Covered Carbon Graphite Boat Laboratory Tube Furnaces are specialized vessels or vessels made of graphite material designed to withstand extreme high temperatures and chemically aggressive environments.

Learn More

diameter / height / length / thickness

35\*18\*100\*3.5mm

45\*150\*23\*5mm