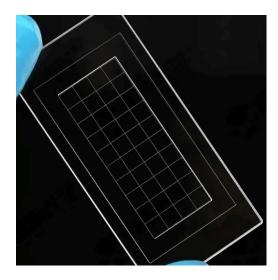

# **Zooplankton / Plankton Counting Chamber For Plankton Eggs And Ascaris Eggs**

**Item Number: KTOM-PAE** 

#### Introduction

Zooplankton counting chambers, made of methacrylate, have precision-machined grooves with polished bases for transparent and efficient zooplankton counting.