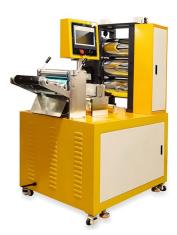

## **Small Lab Rubber Calendering Machine**

**Item Number: RPM-08** 

#### Introduction

Small lab rubber calendering machine is used for producing thin, continuous sheets of plastic or rubber materials. It is commonly employed in laboratories, small-scale production facilities, and prototyping environments to create films, coatings, and laminates with precise thickness and surface finish.

#### Learn More

| Model No.                              | RPM-08                             |
|----------------------------------------|------------------------------------|
| Control Mode                           | PID control or PLC program control |
| Calendering rollers                    | 2-4 (or customized)                |
| Diameter of roller                     | 120mm[]160mm[]200mm(or customized) |
| Installation method of calender roller | Vertical or parallel               |
| Range of film thickness                | 0.1mm~5mm (or customized)          |
| Roller speed                           | 0-30r/min(adjustable)              |
| Motor power                            | 4kw(or customized)                 |
| Unwinding device                       | Friction roll                      |
| Winding device                         | Friction winding                   |
| Volume (W*D*H)                         | 1300*950*1600mm                    |
| Weight(kg)                             | About 900kg About 900kgs           |
| Power Supply                           | 3f[AC380V                          |