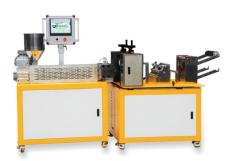

## Lab Plastic Pvc Calender Stretch Film Casting Machine For Film **Testing**

**Item Number: RPM-02** 

#### Introduction

The cast film machine is designed for the molding of polymer cast film products and has multiple processing functions such as casting, extrusion, stretching, and compounding.

Learn More

| Model No.                              | RPM-02A                                                                                                             | RPM-02B          |
|----------------------------------------|---------------------------------------------------------------------------------------------------------------------|------------------|
| Name                                   | Single layer                                                                                                        | Three layers     |
| Screw diameter                         | 25mm(or customized)                                                                                                 |                  |
| L_D_Ratio of length to diameter_       | 33:1(or customized)                                                                                                 |                  |
| Screw speed                            | 0-95rpm(Frequency conversion speed regulation)                                                                      |                  |
| Motor power                            | 4KW(or customized)                                                                                                  |                  |
| Die lip width                          | 300mm(or customized)                                                                                                |                  |
| Optional configuration                 | 3CC melt pump or customized[]Manual or hydraulic screen changer[]Pressure sensor[]Pressure sensor[]Unwinding device |                  |
| calendering part                       | 160x350mmx2or customized                                                                                            |                  |
| Installation method of calender roller | Vertical or parallel                                                                                                |                  |
| Winding device                         | Friction winding                                                                                                    |                  |
| (W*D*H) Volume                         | 2800*800*1650mm                                                                                                     | 3500*1600*2200mm |
| Weight(kg)                             | ≈750kg                                                                                                              | ≈1.2T            |
| Power Supply                           | 3 <b>∮</b> [AC380V                                                                                                  |                  |